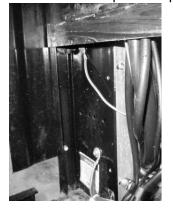

#### Installation:

- 1. Turn main power off at AC box and unplug power cord from wall outlet.
- 2. Remove rear ingress guard from vender. NOTE: This may require removal of power cord clamp but it must be reinstalled during final reassembly.

## SERVICE INFORMATION

- 3. Unplug all connectors from existing AC Panel.
- 4. Remove mounting screws from existing AC Panel and AC box ground wire screw.

- 5. Remove existing AC Panel.
- 6. Install new AC Panel into machine. NOTE: Narrow machines models 504/552 may require panel to be inserted from rear due to refrigeration deck space and/or partial removal of refrigeration condenser assembly mounting.
- 7. Install new panel flush against front of Cabinet base support where old AC Box was removed.