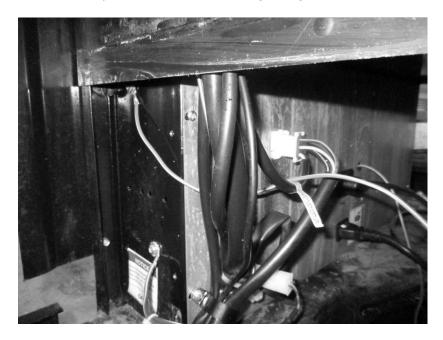

- 8. Use self drilling screws to fasten panel in front (Qty 2) and rear (QTY 2) on cabinet base supports as shown below. Note: Reinstall wire harness P clamp in bottom front screw location of AC panel assembly as previously removed from old AC Box.
- 9. Fasten ground wire from new AC panel to previous location of ground wire.

## **SERVICE INFORMATION**

- 10. Reconnect all Electrical connector to AC Panel.
- 11. Re install power cord clamp if removed and rear ingress guard.

- 12. Check machine to ensure all electrical connectors were connected properly.
- 13. Plug in machine to power outlet and turn power switch on new AC Box panel.
- 14. Verify vender operations.