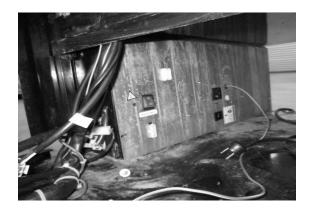

- 8. Use self drilling screws to fasten panel in front (Qty 2) and rear (QTY 2) on cabinet base supports as shown below. Note: Reinstall wire harness P clamp in bottom front screw location of AC panel assembly as previously removed from old AC Box.
- 9. Fasten ground wire from new AC panel to previous location of ground wire.