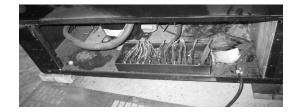

## SERVICE INFORMATION

- 3. Unplug all connectors from existing AC Panel.
- 4. Remove mounting screws from existing AC Panel and AC box ground wire screw.

- 5. Remove existing AC Panel.
- 6. Install new AC Panel into machine. NOTE: Narrow machines models 504/552 may require panel to be inserted from rear due to refrigeration deck space and/or partial removal of refrigeration condenser assembly mounting.
- 7. Install new panel flush against front of Cabinet base support where old AC Box was removed.