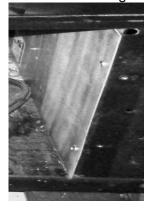

- 8. Use self drilling screws to fasten panel in front (Qty 2) and rear (QTY 2) on cabinet base supports as shown below. Note: Reinstall wire harness P clamp in bottom front screw location of AC panel assembly as previously removed from old AC Box.
- 9. Fasten ground wire from new AC panel to previous location of ground wire.