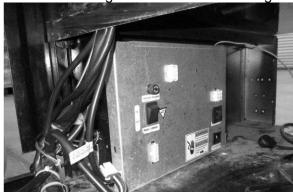

- 8. Use self drilling screws to fasten panel in front (Qty 2) and rear (QTY 2) on cabinet base supports as shown below. Note: Reinstall wire harness P clamp in bottom front screw location of AC panel assembly as previously removed from old AC Box.
- 9. Fasten ground wire from new AC panel to previous location of ground wire.